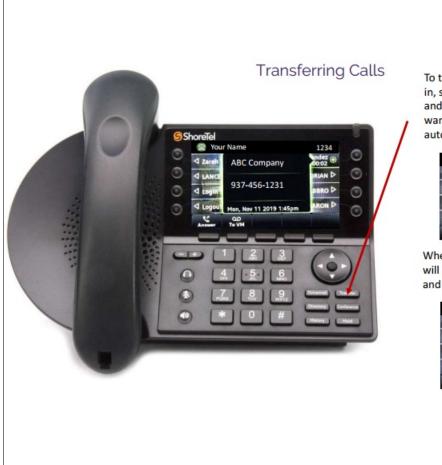

like.

To change your background scroll to "Wallpaper" hit the center nav. button and select the image you

Options > Wallpapers Standard Plaza Gumby Pepper Grove Chapel

To transfer a call directly when it comes in, simply answer the call, hit "Transfer" and enter the four digit extension you want to transfer to. The call will be automatically transferred.

When you hit "Transfer" a "More" button will appear. To transfer to VM, hit "More and then "To VM"

| 00:02   |
|---------|
| DRIAN D |
| BBRO Þ  |
|         |
|         |