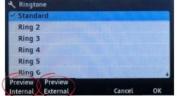

## Press the "Options" button and enter your password

**To change your ringtone** use the navigation pad to scroll to "Ringtone" hit the center button in the navigation pad to select a different tone.

Each tone has two sounds, one for internal calls and one for external calls. Sample each tone by pressing the button underneath.