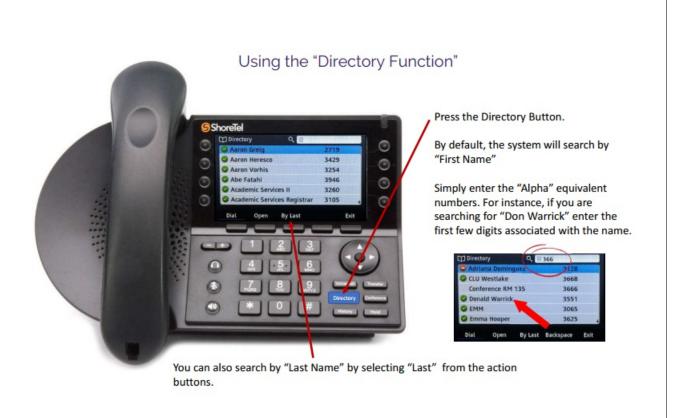

## **Shoretel Advanced Phone Features**

Last Modified on 10/21/2022 3:10 pm PDT





## Options - Change your ring tone and background

## Press the "Options" button and enter your password

**To change your ringtone** use the navigation pad to scroll to "Ringtone" hit the center button in the navigation pad to select a different tone.



Each tone has two sounds, one for internal calls and one for external calls. Sample each tone by pressing the button underneath.

like.

To change your background scroll to "Wallpaper" hit the center nav. button and select the image you

Options > Wallpapers Standard Plaza Gumby Pepper Grove Chapel









To transfer a call directly when it comes in, simply answer the call, hit "Transfer" and enter the four digit extension you want to transfer to. The call will be automatically transferred.



When you hit "Transfer" a "More" button will appear. To transfer to VM, hit "More and then "To VM"

| 00:02   |
|---------|
| DRIAN D |
| BBRO Þ  |
|         |
|         |