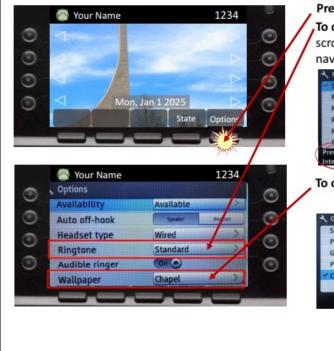

## Options - Change your ring tone and background

## Press the "Options" button and enter your password

**To change your ringtone** use the navigation pad to scroll to "Ringtone" hit the center button in the navigation pad to select a different tone.

Each tone has two sounds, one for internal calls and one for external calls. Sample each tone by pressing the button underneath.

like.

To change your background scroll to "Wallpaper" hit the center nav. button and select the image you

Options > Wallpapers Standard Plaza Gumby Pepper Grove Chapel

To transfer a call directly when it comes in, simply answer the call, hit "Transfer" and enter the four digit extension you want to transfer to. The call will be automatically transferred.