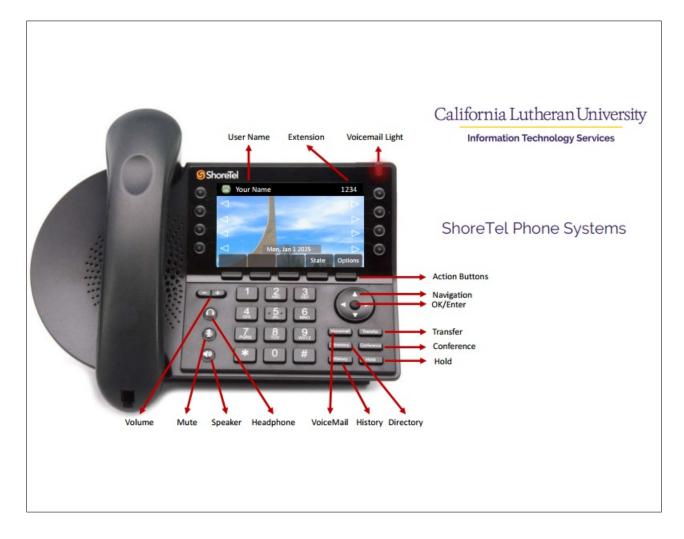

## **Shoretel Advanced Phone Features**

Last Modified on 10/21/2022 3:10 pm PDT