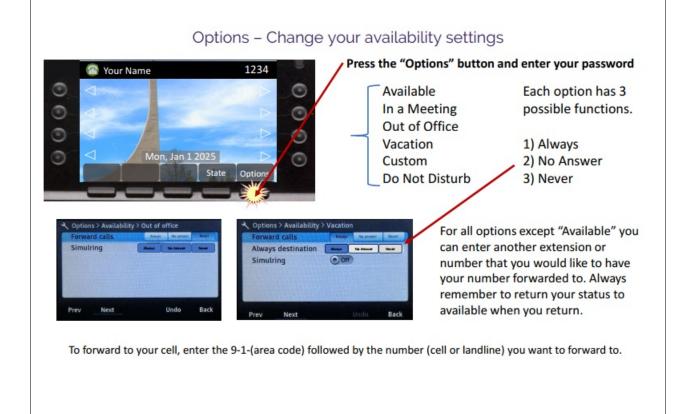

## Press the "Options" button and enter your password

**To change your ringtone** use the navigation pad to scroll to "Ringtone" hit the center button in the navigation pad to select a different tone.

Each tone has two sounds, one for internal calls and one for external calls. Sample each tone by pressing the button underneath.

like.

To change your background scroll to "Wallpaper" hit the center nav. button and select the image you

Options > Wallpapers Standard Plaza Gumby Pepper Grove Chapel

To transfer a call directly when it comes in, simply answer the call, hit "Transfer" and enter the four digit extension you want to transfer to. The call will be automatically transferred.