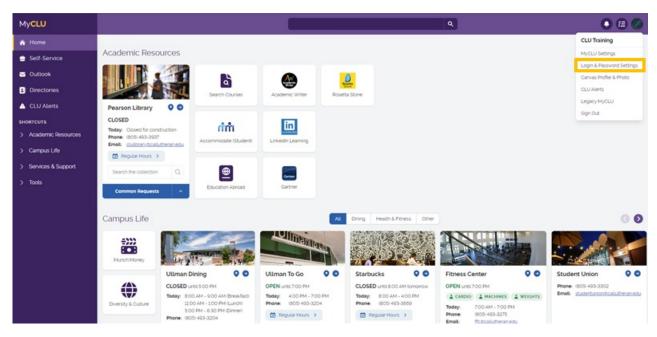

## Select Login & Password Settings

Account Management

| Account     | Management   |
|-------------|--------------|
| 71000001110 | riandgonnone |

| Password Expires<br>On:                                                                                                                                  |                                  | December 31, 2023 (1<br>our password now | 78 days from today | 1) |
|----------------------------------------------------------------------------------------------------------------------------------------------------------|----------------------------------|------------------------------------------|--------------------|----|
| Last Login:<br>Last Password                                                                                                                             | 7/06/202<br>[Never]              | 23, 3:59:43 PM                           |                    |    |
| Change:<br>Last Password Re:                                                                                                                             | set: [Never]                     |                                          |                    |    |
| egistered Phon                                                                                                                                           | es                               |                                          |                    |    |
| Phone                                                                                                                                                    | Eni                              | rolled                                   | Action             |    |
|                                                                                                                                                          | (mobile) 9/.                     | 14/2022, 9:28:18 AM                      | Remove             |    |
|                                                                                                                                                          | 11100107 07.                     |                                          |                    |    |
| ld new phone                                                                                                                                             |                                  |                                          |                    |    |
|                                                                                                                                                          |                                  |                                          |                    |    |
| egistered Emai                                                                                                                                           | l Address                        |                                          |                    |    |
| egistered Emai<br>nail Address:<br>onfirmed On: /New                                                                                                     | l Address                        |                                          |                    |    |
| egistered Emai<br>nail Address:<br>onfirmed On: /New                                                                                                     | l Address                        |                                          |                    |    |
| egistered Emai<br>nail Address:<br>Infirmed On: /New<br>Id my email                                                                                      | l Address<br>er]                 |                                          |                    |    |
| egistered Emai<br>nail Address:<br>Infirmed On: /New<br>Id my email<br>Id my email                                                                       | l Address<br>er]<br>very Methods |                                          |                    |    |
| egistered Emai<br>nail Address:<br>onfirmed On: ///ew<br>Id my email<br>ulti-Factor Deli<br>ofault OTP Method                                            | l Address<br>er]<br>very Methods | Modify                                   |                    |    |
| id new phone<br>egistered Emai<br>nail Address:<br>onfirmed On: //Vew<br>id my.email<br>ulti-Factor Deli<br>efault OTP Method<br>Action<br>Website Login | l Address<br>er]<br>very Methods |                                          |                    |    |